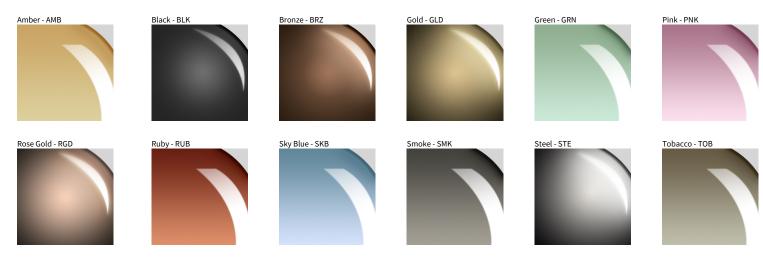

## **OSCURA MAX - MONOPOINT SUSPENSION**

COLOR FINISH CHAR

| PROJECT  |  |
|----------|--|
| ТҮРЕ     |  |
| NOTES    |  |
| QUANTITY |  |
| DATE     |  |

Transparent - TRA

Digital: Not all screens are calibrated the same, and therefore, colors will appear differently between screens. Physical: When texture is involved, there will be variations in color, character and tone within a product series and between product families.